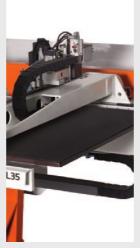

To satisfy any cutting need, the Easy tables can cut with 5- or 7-tool heads, which can be equipped with a wide range of cutting chucks, marking pen and 3 or 5 punching tools, adjustable and rotating, with high punching frequency. The powerful Venturi system can be fitted for cutting scraps suction.