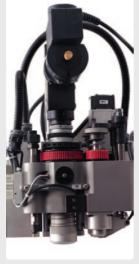

## HIGH BRIGHTNESS- OR 7-TOOL **PROJECTORS CUTTING HEAD**

High brightness overhead projectors assure a clear visualization of any material or color in any environment. Using LED lamps they grant high brightness, stability in power projection, low maintenance and long life.