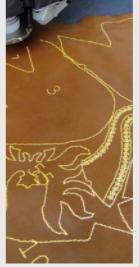

## HIGH BRIGHTNESS- OR 7-TOOL **PROJECTORS CUTTING HEAD**

High brightness overhead projectors assure a clear visualization of any material or color in any environment. Using LED lamps they grant high brightness, stability in power projection, low maintenance and long life.

To satisfy any cutting need, the Easy tables can cut with 5- or 7-tool heads, which can be equipped with a wide range of cutting chucks, marking pen and 3 or 5 punching tools, adjustable and rotating, with high punching frequency. The powerful Venturi system can be fitted for cutting scraps suction.