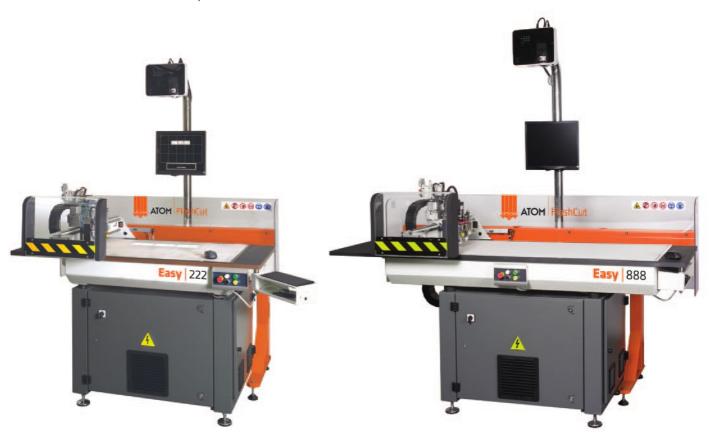

## FlashCut Easy 222 and FlashCut Easy 888

SIMPLE, COMPACT AND VERSATILE KNIFE CUTTING SYSTEMS

The FlashCut **Easy 222** and **Easy 888** perfectly meet the requests of footwear and leather goods industry. They represent the perfect choicefor sample departments and small production batches. Their easy handling, flexibility and cutting accuracy are appreciated also for bigger productions. They can cut leather and hard leather for soles, as well as many man-made materials. Easy to use, they are the best choice for small companies or those who want to automate the cutting process.

## **APPLICATIONS**

The strong structure and the cutting accuracy make them perfect also for industrial uses other than footwear

| T E C HNIC A L D ATA |                      |                      |                 |                |
|----------------------|----------------------|----------------------|-----------------|----------------|
| AVAILABLE MODELS     | WORKING AREA<br>(mm) | MAX. ABSORPTION (kW) | SIZES<br>(mm)   | WEIGHT<br>(Kg) |
|                      |                      |                      |                 |                |
| FlashCut Easy 222    | 1000x600             | 4,5                  | 1600x1235x2190h | 440            |
| FlashCut Easy 888    | 1600×600             | 6                    | 2220x1235x2680h | 600            |