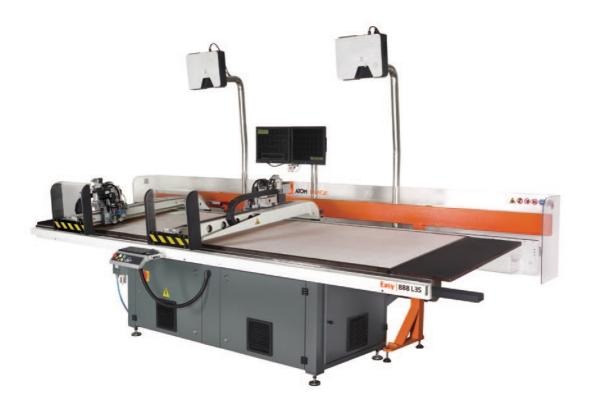

## FlashCut Easy 888 L35

SIMPLE, COMPACT AND VERSATILE KNIFE CUTTING SYSTEMS

The wide working area together with two independent cutting heads make the **FlashCut Easy 888 L35** a mass production cutting system. Thanks to its ergonomic design, its double working area and friendly use, this model is extremely efficient for cutting a wide material range: soft leather and hard leather for soles. Best solution for footwear and leather goods.

## DOUBLE CUTTINGHIGH BRIGHTNESS- OR 7-TOOL **PROJECTORS CUTTING HEAD HEADS**

The proved cutting and punching speed of Atom tables, applied to two independent heads of the EASY 888 L35, assure unbeatable output and excellent flexibility.

## TWO CUTTING **AREAS**

Two independent working areas allow the operator to collect the cut pieces, prepare the next job on one half of the table, while the machine is cutting on the other half, thus saving manpower.