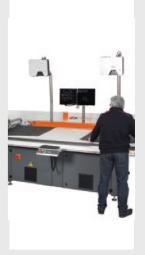

## FlashCut Easy 888 L35

SIMPLE, COMPACT AND VERSATILE KNIFE CUTTING SYSTEMS

The wide working area together with two independent cutting heads make the **FlashCut Easy 888 L35** a mass production cutting system. Thanks to its ergonomic design, its double working area and friendly use, this model is extremely efficient for cutting a wide material range: soft leather and hard leather for soles. Best solution for footwear and leather goods.

## TWO CUTTING **AREAS**

Two independent working areas allow the operator to collect the cut pieces, prepare the next job on one half of the table, while the machine is cutting on the other half, thus saving manpower.