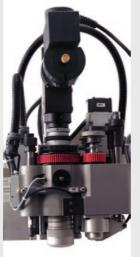

To satisfy any cutting need, the Easy tables can cut with 5- or 7-tool heads, which with a wide range of cutting chucks, marking pen and 3 or 5 punching tools, adjustable and rotating, with high punching frequency. The powerful Venturi system can be fitted for cutting scraps suction.