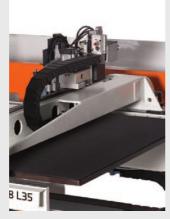

# TWO CUTTING **HEADS**

Double independent cutting head to satisfy the need of greater productivity with the Easy models (mod. FlashCut Easy 888 L35).