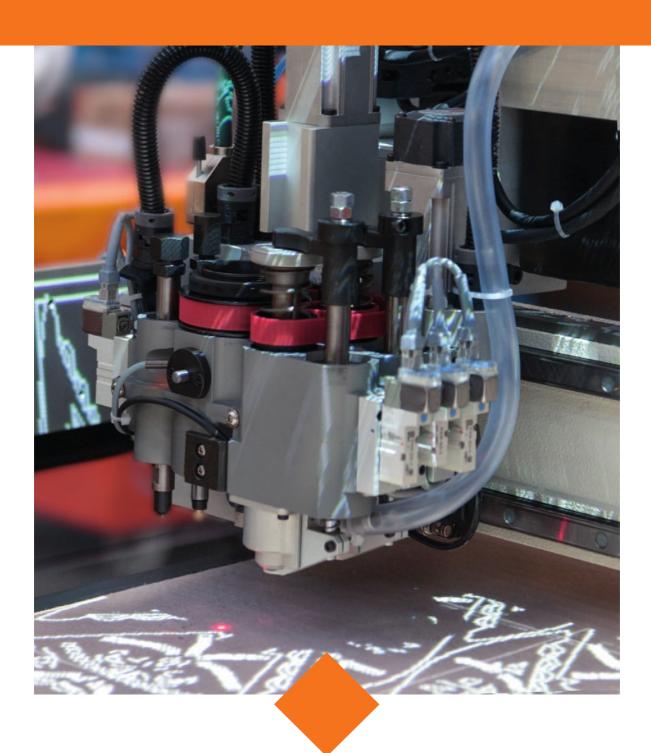

#### PARTITIONED VACUUMPERFORMANCE SYSTEM AND RELIABILITY

Powerful, partitioned, adjustable vacuum system, to be adapted to any type of material or job and concentrated where needed. It allows the best fixing during cutting and the highest energy saving at the same time.

Perfect quality and considerable cutting speed are the result of a solid, accurate mechanic engineering and of a state-of-the-art electronics.

# TWO CUTTING **HEADS**

Double independent cutting head to satisfy the need of greater productivity with the Easy models (mod. FlashCut Easy 888 L35).