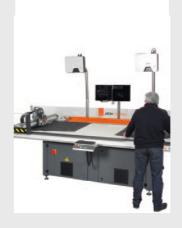

# TWO CUTTING **AREAS**

Two independent working areas allow the operator to collect the cut pieces, prepare the next job on one half of the table, while the machine is cutting on the other half, thus saving manpower.