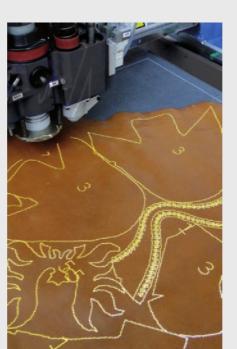

# **OPTIMIZED NESTING**

Customized systems for automatic nesting and friendly interface of quality areas by means of a digital pedramatically reduce the overall time for placing the shapes to be processed and optimize the material yields.