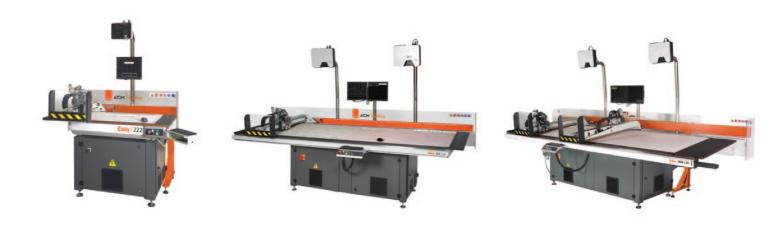

# Wide range of models and configurations

FlashCutEasy222

FlashCutEasy888 L30

FlashCutEasy888 L35

To satisfy any cutting need, the Easy tables can cut with 5- or 7-tool heads, which can be equipped with a wide range of cutting chucks, marking pen and 3 or 5 punching tools, adjustable and rotating, with high punching frequency. The powerful Venturi system can be fitted for cutting scraps suction.