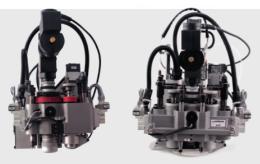

# TWO CUTTING **HEADS**

Double independent cutting head to satisfy the need of greater productivity with the Easy models (mod. FlashCut Easy 888 L35).