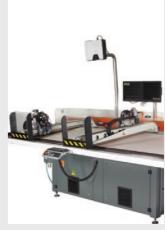

# Wide range of models and configurations

FlashCutEasy222

FlashCutEasy888 L30

FlashCutEasy888 L35

To satisfy any cutting need, the Easy tables can cut with 5- or 7-tool heads, which can be equipped with a wide range of cutting chucks, marking pen and 3 or 5 punching tools, adjustable and rotating, with high punching frequency. The powerful Venturi system can be fitted for cutting scraps suction.