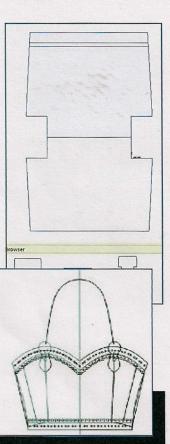

### **Product Overview**

Shoemaster Leathergoods is an intuitive and easy to use interface perfect for pattern engineers who want to begin working with CAD CAM.

The system allows the user to input existing work into the system using a digitising tablet. The pattern pieces then generated are used for cutting and production purposes.

New designs can also easily be created using comprehensive shape & measurement functions.

Shoemaster QS Leathergoods can be used by pattern engineers to create bags, accessories and many other general Leathergoods such as purses, wallets and keyrings.